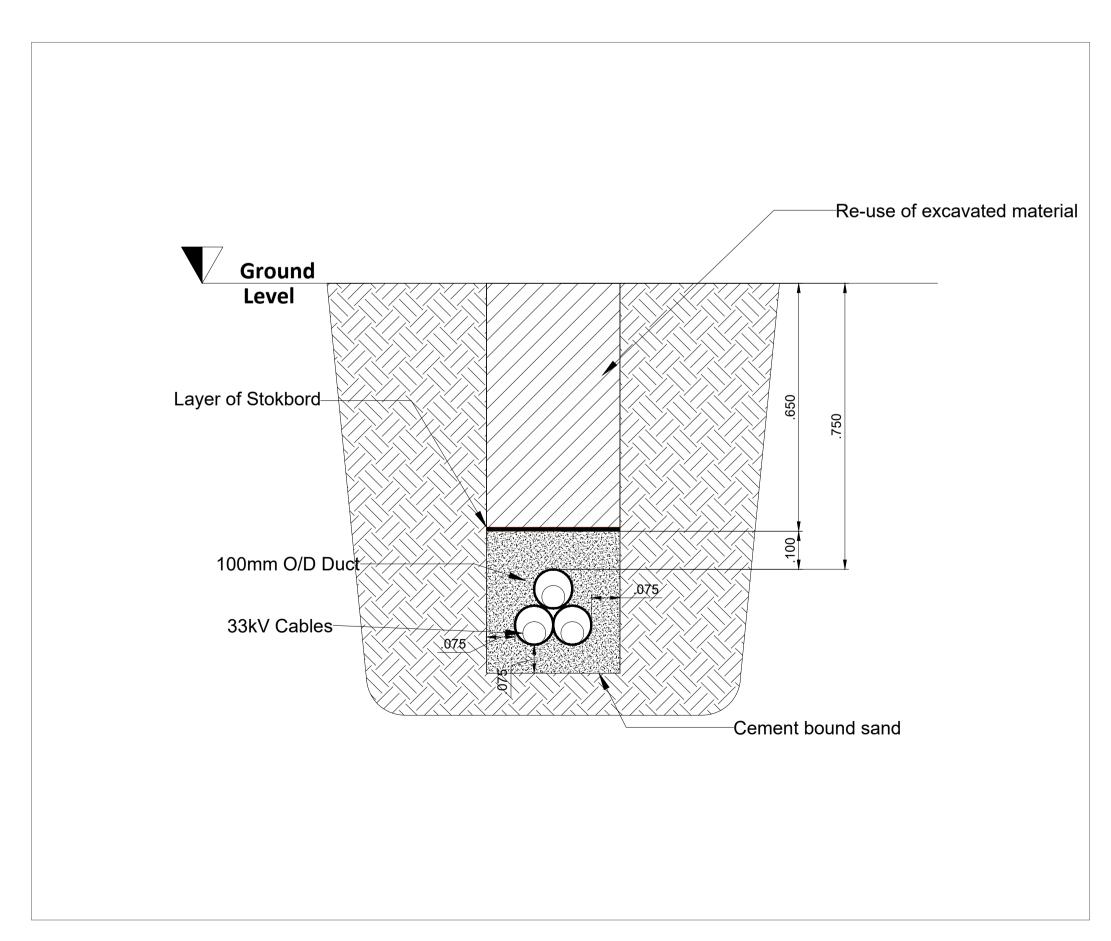

2 Cable from Customer Switchroom to NPG 132kV Substation

Scale : 1:10@ A1

Cable from Transformer and Inverter Skid to 4 40ft Client Switchroom in Battery Compound

Drn Ckd Appd Revision Rev Date: Revision Description: **Revisions Schedule** Document Reference No. 2.35 LC DRW APFP Regulation 5(2)(o) All reasonable care and diligence has been taken in the accuracy & content of this drawing. g2 Energy advises that care is taken if you should scale items from this drawing. g2 Energy should be consulted prior to the re-use of this drawing. No part of this drawing may be reproduced, transcribed, stored in a retrieval system or transmitted in any form or by any means either electronic, mechanical, photocopying, recording or otherwise without the prior written permission of the copyright owner. © 2020 Copyright of g2 Energy Limited. All Rights Reserved. ENERGY Olney Office Park, 1 Osier Way Olney, Buckinghamshire MK46 5FP United Kingdom Telephone: 01234 482 482 Faxsimile: 01234 241 312 Web: www.g2energy.co.uk e-mail: enquiries@g2energy.co.uk **Project Number: Little Crow Solar Park** Project Title: INRG Solar (Little Crow) Ltd Client(s): Project Issue Date: SH | Checked By: SF | Approved By: EG Drawn By: P2064-32-02 **Drawing Number: Drawing Name:** 132kV Substation and Battery Storage Cable Trench Details **Sheet Print Stamp:** Scale: As Shown @ Paper Size: A1 **Drawing Status:** SUBMISSION