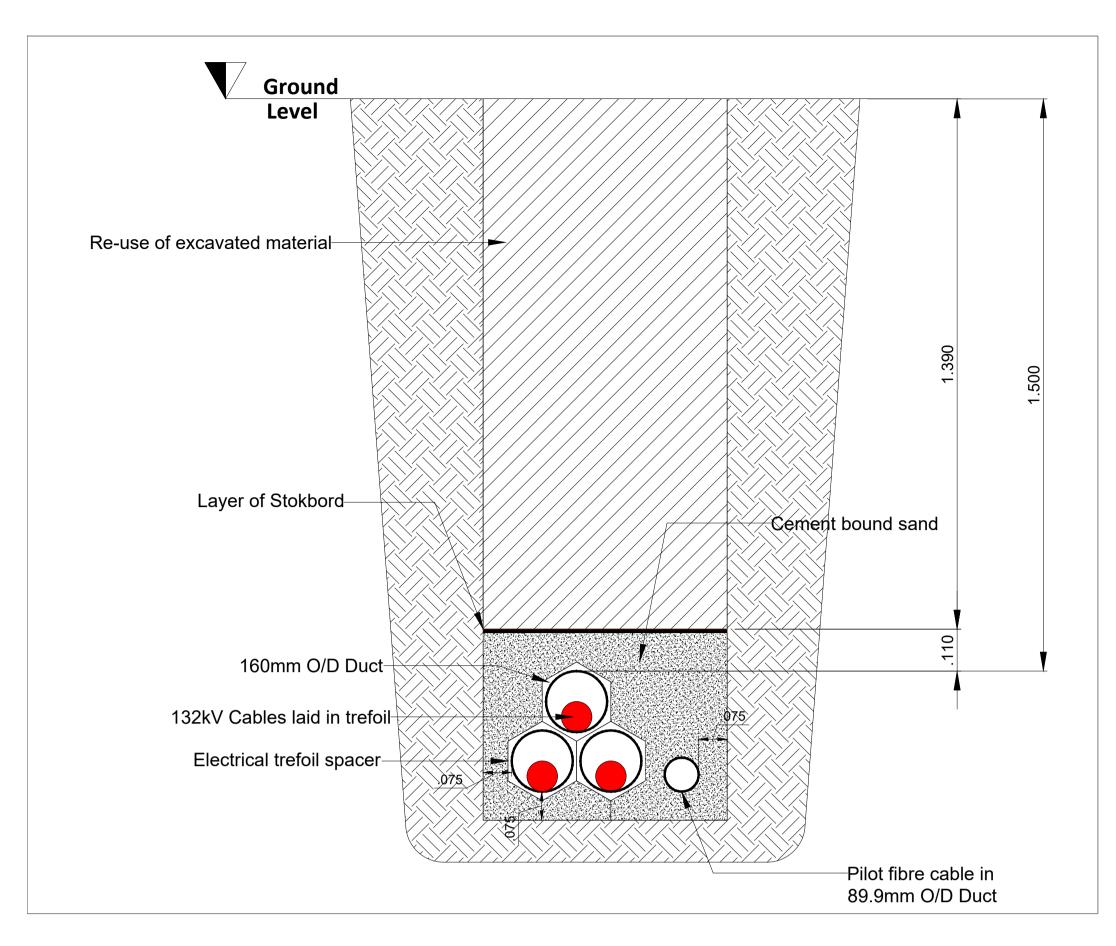

Cable from 40ft Client Switchroom in Battery Compound 3 to Customer Switchroom at 132kV Substation

Type 1 Surface Layer Ground Level 6F2 Recycled Aggregate Re-use of excavated material Re-use of excavated material Layer of Stokbord-Cement bound sand 160mm O/D Duct 132kV Cables laid in trefoil-Electrical trefoil spacer-−Pilot fibre cable in 89.9mm O/D Duct