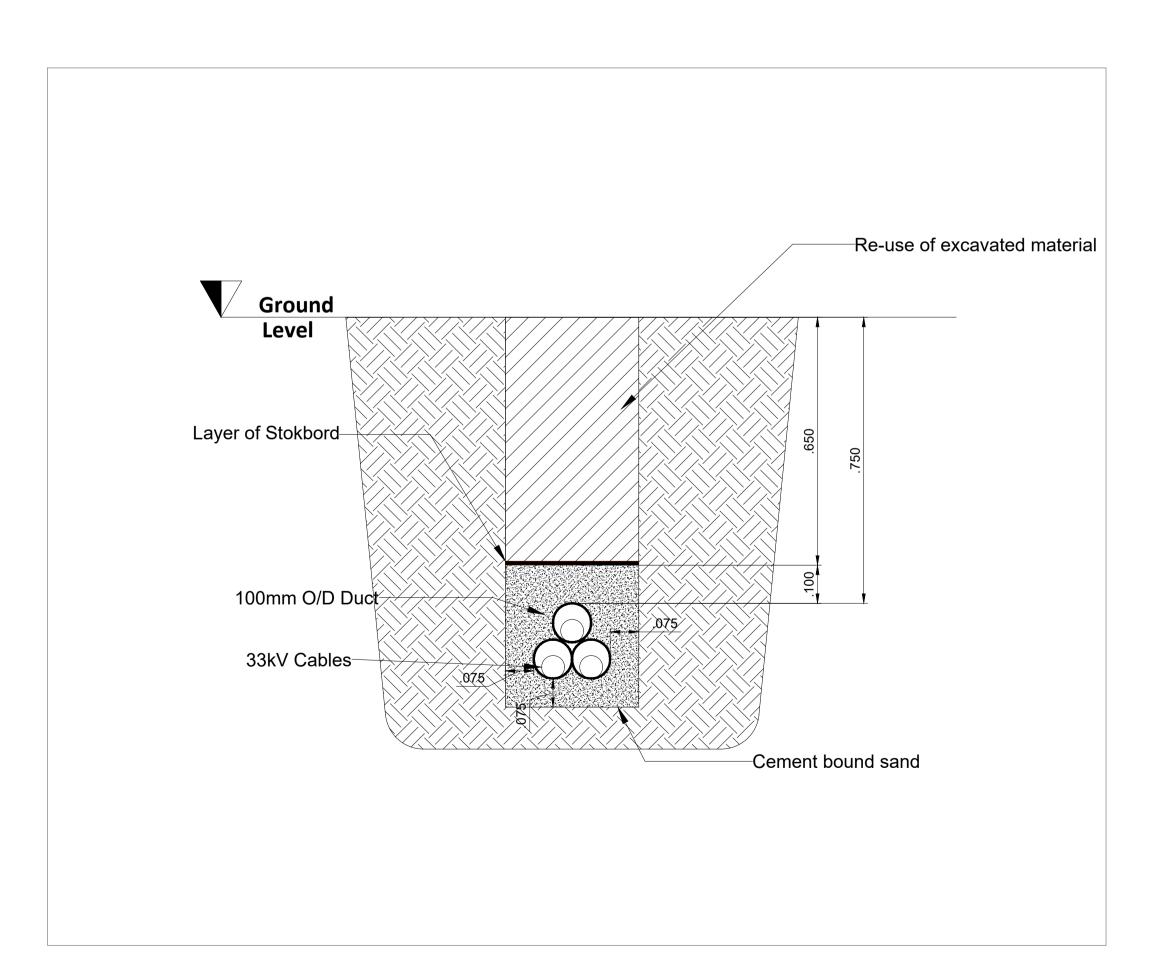

2 Cable from Customer Switchroom to NPG 132kV Substation

Scale : 1:10@ A1

Cable from Transformer and Inverter Skid to 4 40ft Client Switchroom in Battery Compound

Drn Ckd Appd Revision Rev Date: Revision Description: **Revisions Schedule** Document Reference No. 2.35 LC DRW APFP Regulation 5(2)(o) All reasonable care and diligence has been taken in the accuracy & content of this drawing. g2 Energy advises that care is taken if you should scale items from this drawing. g2 Energy should be consulted prior to the re-use of this drawing. No part of this drawing may be reproduced, transcribed, stored in a retrieval system or transmitted in any form or by any means either electronic, mechanical, photocopying, recording or otherwise without the prior written permission of the copyright owner. © 2020 Copyright of g2 Energy Limited. All Rights Reserved. ENERGY Olney Office Park, 1 Osier Way Olney, Buckinghamshire MK46 5FP United Kingdom Telephone: 01234 482 482 Faxsimile: 01234 241 312 Web: www.g2energy.co.uk e-mail: enquiries@g2energy.co.uk **Project Number: Little Crow Solar Park** Project Title: INRG Solar (Little Crow) Ltd Client(s): Project Issue Date: SH | Checked By: SF | Approved By: EG Drawn By: P2064-32-02 **Drawing Number: Drawing Name:** 132kV Substation and Battery Storage Cable Trench Details **Sheet Print Stamp:** Scale: As Shown @ Paper Size: A1 **Drawing Status:** SUBMISSION